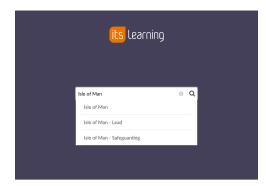

Click on itslearning

Click on Login (RAN)

Sign in with your Ran login and Password

Sign in

Sign in with child's username and password

Username: - (Year started school followed by name. No spaces) Reception 20joebloggs 19joebloggs Year 1 Year 2 18joebloggs Year 3 17joebloggs Year 4 16joebloggs Year 5 15joebloggs 14joebloggs Year 6 Password: -(Initials of your child) Alex De Burre (Year 2) user name: 18alexdeburre