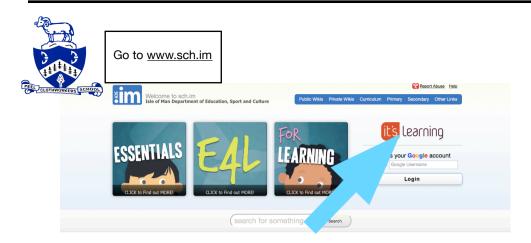

Click on itslearning

Click on Login (RAN)

Sign in with your Ran login and Password

Sign in

Sign in with child's username and password

Username: - (Year started school followed by name. No spaces) Reception 20joebloggs 19joebloggs Year 1 Year 2 18joebloggs Year 3 17joebloggs Year 4 16joebloggs Year 5 15joebloggs 14joebloggs Year 6 Password: -(Initials of your child) Alex De Burre (Year 2) user name: 18alexdeburre