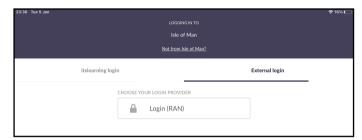

Click on itslearning

Click on Login (RAN)

Sign in with your Ran login and Password

Sign in

Sign in with child's username and password

Username: - (Year started school followed by name. No spaces) Reception 20joebloggs 19joebloggs Year 1 Year 2 18joebloggs Year 3 17joebloggs Year 4 16joebloggs Year 5 15joebloggs 14joebloggs Year 6 Password: -(Initials of your child) Alex De Burre (Year 2) user name: 18alexdeburre