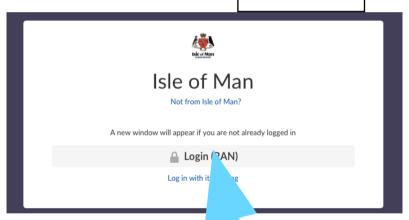

Click on itslearning

Click on Login (RAN)

Sign in with your Ran login and Password

Sign in

Sign in with child's username and password

Username: - (Year started school followed by name. No spaces) Reception 20joebloggs 19joebloggs Year 1 Year 2 18joebloggs Year 3 17joebloggs Year 4 16joebloggs Year 5 15joebloggs 14joebloggs Year 6 Password: -(Initials of your child) Alex De Burre (Year 2) user name: 18alexdeburre